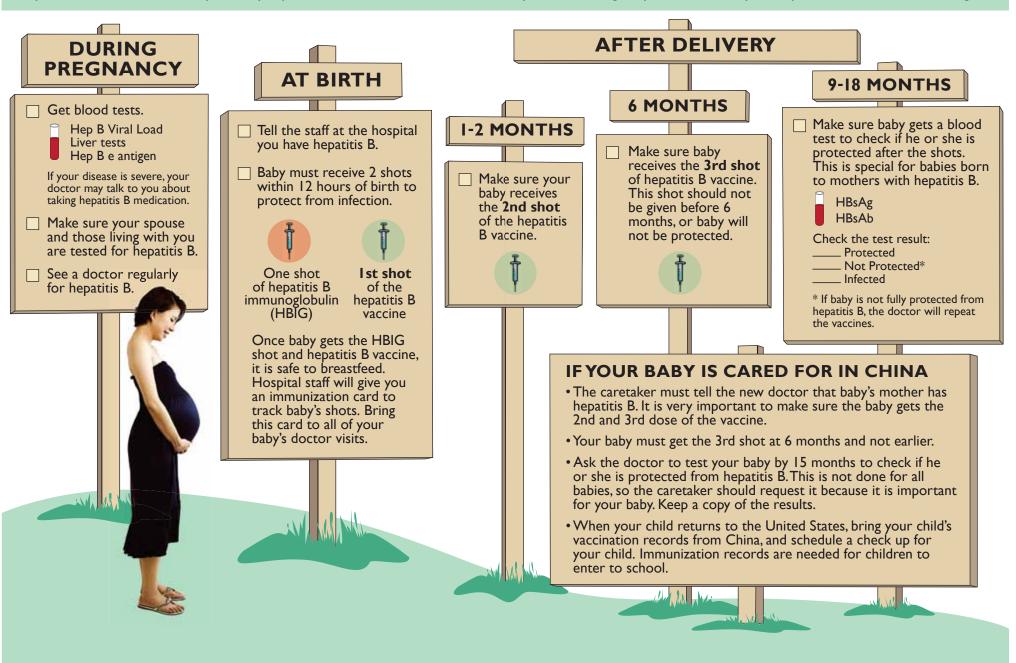

## IF YOU HAVE HEPATITIS B, PROTECT YOUR BABY USE THIS CHART TO TRACK YOUR CARE AND YOUR BABY'S CARE

If you have hepatitis B, the virus can be transmitted to your newborn through your blood at birth. The baby can then carry this serious disease for a lifetime. To prevent infection, make sure your baby is protected with immunizations. Also, see your doctor regularly to take care of your hepatitis B and avoid liver damage.